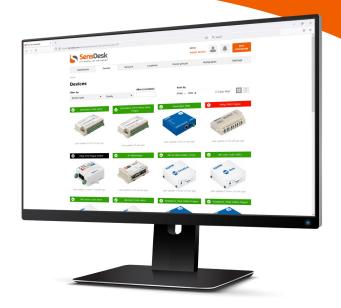

## User dashboard, groups and locations

www.SensDesk.com enables user interface customization. Users can manage Sensor/DI/DO/Devices names & locations. Doesn't matter if you have 1 or 1000 sensors, portal Dashboard visualize situation of your system at a glance. Data are presented in MultiGraph charts. Recorded data can be downloaded from the portal in many formats, including XLS, CSV, PDF, JPG, SVG and more.

## Quick setup and configuration

All HW group monitoring devices (more than 30 products) can be easily connected to any of the portals. Basic **device management** for connected devices is also available.