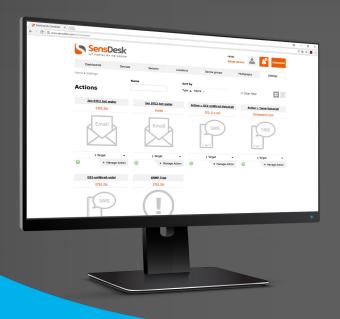

#### **Event alerts**

Get alarms over SMS (Voice call) or e-mail and be sure you can respond to the event in time.

#### Remote output control

Use conditions to automatically respond to alarms or control outputs manually.