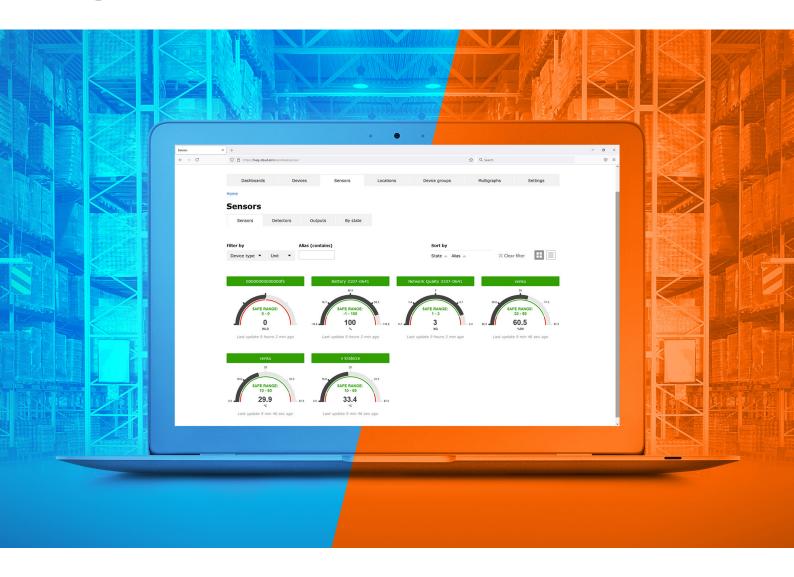

#### Remote monitoring

30+ device types can be connected. 70+ Sensors/Detectors are available.

## User dashboard, groups and locations

www.SensDesk.com enables user interface customization. Users can manage Sensor/DI/DO/Devices names & locations. Doesn't matter if you have 1 or 1000 sensors, portal Dashboard visualize situation of your system at a glance. Data are presented in MultiGraph charts. Recorded data can be downloaded from the portal in many formats, including XLS, CSV, PDF, JPG, SVG and more.