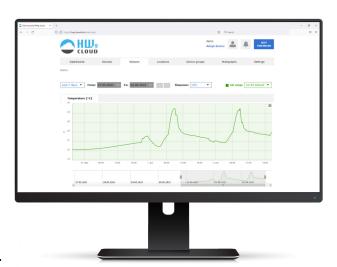

#### Reports and graphs

Generate automatic PDF reports and access data history with just a click.

## User dashboard, groups and locations

www.SensDesk.com enables user interface customization. Users can manage Sensor/DI/DO/Devices names & locations. Doesn't matter if you have 1 or 1000 sensors, portal Dashboard visualize situation of your system at a glance. Data are presented in MultiGraph charts. Recorded data can be downloaded from the portal in many formats, including XLS, CSV, PDF, JPG, SVG and more.